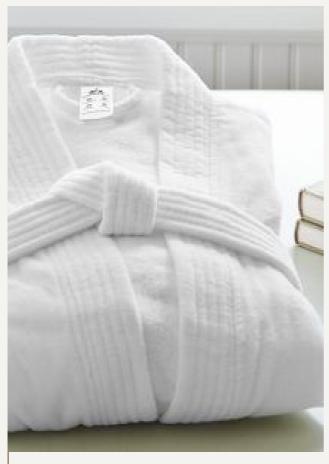

#### **BATH ROBES**

TERRY CLOTH BATHROBE: THIS IS THE MOST COMMON TYPE OF BATHROBE FOUND IN HOTELS. IT IS MADE OF ABSORBENT COTTON MATERIAL THAT IS SOFT AND COMFORTABLE TO WEAR. THE TERRY CLOTH FABRIC HELPS TO WICK AWAY MOISTURE, MAKING IT IDEAL FOR USE AFTER A SHOWER OF BATH

MICROFIBER BATHROBE: MICROFIBER BATHROBES ARE MADE OF A LIGHTWEIGHT, SYNTHETIC MATERIAL THAT IS HIGHLY ABSORBENT AND QUICK-DRYING. THEY ARE OFTEN USED IN WARMER CLIMATES OR IN HOTELS THAT HAVE A SPA OR POOL AREA.

WAFFLE WEAVE BATHROBE: THESE BATHROBES ARE MADE OF A LIGHTWEIGHT COTTON MATERIAL THAT HAS A DISTINCTIVE WAFFLE-LIKE TEXTURE. THEY ARE HIGHLY ABSORBENT AND QUICK-DRYING, MAKING THEM PERFECT FOR USE AFTER A SHOWER OR BATH.

SILK BATHROBE: SILK BATHROBES ARE LIGHTWEIGHT AND COMFORTABLE, WITH A SOFT, LUXURIOUS FEEL. THEY ARE OFTEN USED IN HIGHEND HOTELS OR LUXURY SPAS.

VELOUR BATHROBE: VELOUR IS A PLUSH, SOFT FABRIC THAT IS OFTEN USED FOR BATHROBES. IT HAS A SIMILAR FEEL TO VELVET AND IS KNOWN FOR ITS SOFTNESS AND WARMTH.

FLEECE BATHROBE: FLEECE BATHROBES ARE MADE OF A SOFT, SYNTHETIC MATERIAL THAT IS LIGHTWEIGHT AND WARM. THEY ARE OFTEN USED IN COLDER CLIMATES OR IN HOTELS WITH A COZY, RUSTIC VIBE.

OVERALL, HOTEL BATHROBES COME IN A VARIETY OF FABRICS AND STYLES TO SUIT DIFFERENT GUEST PREFERENCES AND HOTEL THEMES. WHETHER YOU PREFER A SOFT AND COZY TERRY CLOTH ROBE OR A LIGHTWEIGHT, LUXURIOUS SILK ROBE, HOTELS STRIVE TO PROVIDE THEIR GUESTS WITH A COMFORTABLE AND ENJOYABLE STAY.