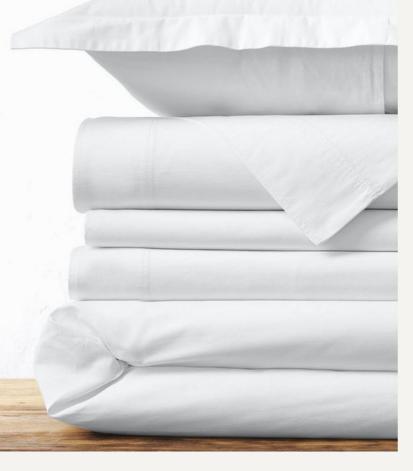

#### **FLAT SHEETS**

A flat sheet is a fundamental component of any comfortable and inviting bed, especially in the hospitality industry. It's a rectangular piece of fabric that is placed directly on top of the fitted sheet and serves as a barrier between the guest and the duvet or comforter. Flat sheets are often made from high-quality, breathable materials such as cotton or linen, which can help regulate body temperature and promote a good night's sleep. Additionally, they provide an extra layer of protection for the bedding underneath, making them an essential item for maintaining cleanliness and hygiene in a hotel or other hospitality setting. Overall, the use of flat sheets can enhance the overall comfort and cleanliness of a guest's sleeping experience, helping to ensure their satisfaction and repeat business.

A fitted sheet is an essential component of any comfortable and inviting bed in the hospitality industry. It's a sheet that is specifically designed to fit snugly over the mattress, with elastic corners that keep it in place. Fitted sheets are typically made from high-quality, durable materials such as cotton or microfiber, which can withstand frequent laundering and maintain their softness and comfort over time. The use of fitted sheets in the hospitality industry provides a number of benefits, including enhanced guest comfort and improved bed hygiene. By securely fitting over the mattress, they prevent wrinkles and bunching, ensuring that the bed looks neat and inviting for the guest.