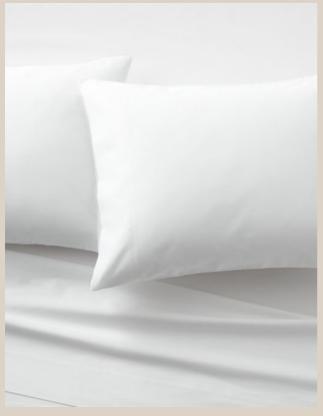

#### **PILLOWCASES**

STANDARD

OXFORD

Pillowcases are an essential component of the bedding ensemble in the hospitality industry. They are typically made of soft and durable materials, such as cotton or microfiber, and are designed to fit standard size pillows.

Pillowcases are frequently changed and laundered to maintain high levels of cleanliness and hygiene for guests. They also play a role in creating a comfortable and inviting atmosphere for guests, as they can be coordinated with the rest of the bedding and decor to enhance the overall aesthetic appeal of the room. Overall, pillowcases are an important aspect of the guest experience in the hospitality industry.