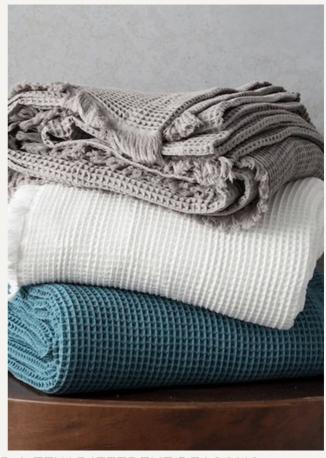

# BLANKETS & THROWS

INTRODUCING BELFIORE **BLANKETS - A LUXURIOUS** ADDITION TO ANY HOTEL ROOM. MADE FROM THE FINEST MATERIALS, OUR BLANKETS OFFER **EXCEPTIONAL COMFORT AND** WARMTH, ENSURING A PEACEFUL AND RESTFUL NIGHT'S SLEEP. OUR **COLLECTION INCLUDES A VARIETY** OF STYLES AND WEIGHTS, INCLUDING DOWN, SYNTHETIC. COTTON, WOOL, AND FLEECE BLANKETS, ALLOWING GUESTS TO CHOOSE THE PERFECT OPTION FOR THEIR NEEDS. TO KEEP OUR **BLANKETS CLEAN AND** PROTECTED, WE OFFER A RANGE OF STYLISH BLANKET BAGS THAT COMPLEMENT ANY HOTEL DECOR. **ELEVATE YOUR GUESTS' STAY** WITH BELFIORE BLANKETS AND PROVIDE THEM WITH THE **ULTIMATE IN COMFORT AND** LUXURY.

#### **THROWS**

HOTELS MAY USE THROWS FOR A FEW DIFFERENT REASONS:

AESTHETIC PURPOSES: THROWS CAN BE USED TO ADD A POP OF COLOR OR TEXTURE TO A HOTEL ROOM, ENHANCING THE OVERALL LOOK AND FEEL OF THE SPACE.

COMFORT: THROWS CAN PROVIDE AN EXTRA LAYER OF WARMTH AND COZINESS, ALLOWING GUESTS TO SNUGGLE UP AND RELAX WHILE WATCHING TV OR READING A BOOK.

PRACTICALITY: THROWS CAN BE USED TO PROTECT FURNITURE, SUCH AS COUCHES OR CHAIRS, FROM SPILLS OR STAINS. THEY CAN ALSO BE EASILY WASHED AND REPLACED, MAKING THEM A CONVENIENT OPTION FOR HOTFLS.

OVERALL, THROWS CAN ADD A TOUCH OF LUXURY AND COMFORT TO A HOTEL ROOM, MAKING IT A MORE INVITING AND ENJOYABLE SPACE FOR GUESTS TO RELAX IN DURING THEIR STAY.