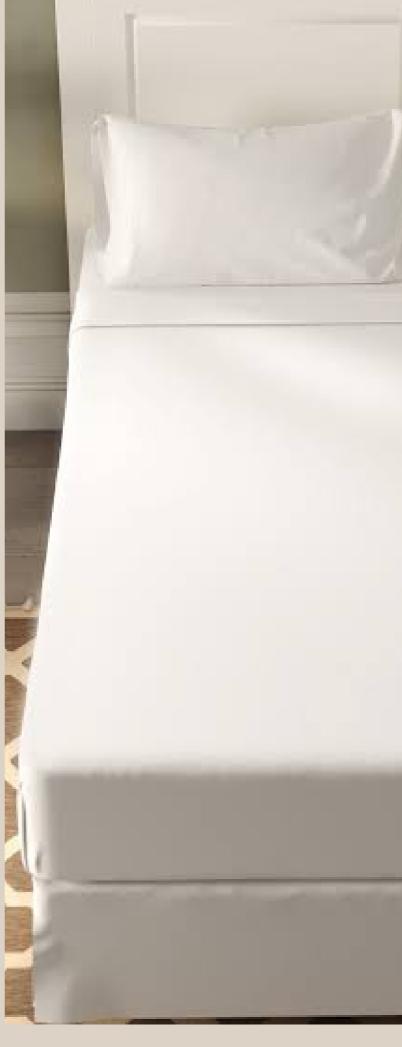

# FITTED SHEETS

| Single        | 92  | x 190 x 35 |
|---------------|-----|------------|
| Three quarter | 107 | x 190 x 35 |
| Double        | 137 | x 190 x 35 |
| Queen         | 152 | x 190 x 35 |
| King          | 183 | x 190 x 35 |
| Super King    | 216 | x 190 x 35 |

A fitted sheet is an essential component of any comfortable and inviting bed in the hospitality industry. It's a sheet that is specifically designed to fit snugly over the mattress, with elastic corners that keep it in place. Fitted sheets are typically made from high-quality, durable materials such as cotton or microfiber, which can withstand frequent laundering and maintain their softness and comfort over time. The use of fitted sheets in the hospitality industry provides a number of benefits, including enhanced guest comfort and improved bed hygiene. By securely fitting over the mattress, they prevent wrinkles and bunching, ensuring that the bed looks neat and inviting for the guest.