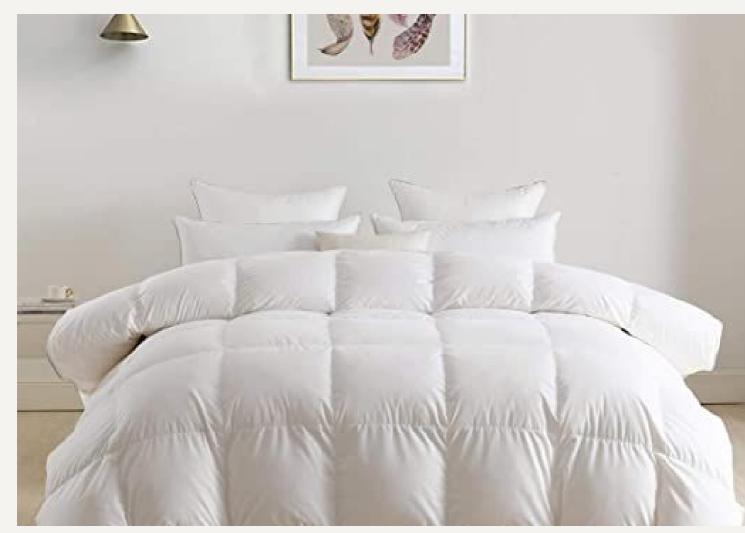

# DREAM FIBRE HANDFILLED DUVET

### INNERS

Available in 600gsm and 800gsm

Microfiber hand-filled duvet inners are a luxurious and comfortable bedding option that are ideal for the hospitality industry. These duvet inners are made from high-quality microfiber materials that are hypoallergenic, soft, and lightweight. The hand-filled construction ensures that the filling is evenly distributed, providing a consistently comfortable and cozy sleeping experience for guests. In addition, microfiber hand-filled duvet inners are easy to clean and maintain, making them a practical and costeffective choice for hotels and other hospitality settings. They are machine washable and quickdrying, which means they can be laundered and returned to the bed quickly, reducing downtime and ensuring a seamless guest experience.