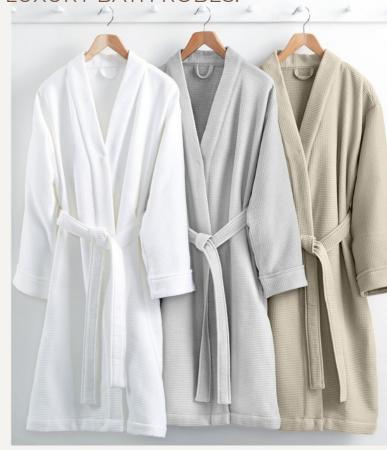

#### **BATH ROBES**

TERRY CLOTH BATHROBE: THIS IS THE MOST COMMON TYPE OF BATHROBE FOUND IN HOTELS. IT IS MADE OF ABSORBENT COTTON MATERIAL THAT IS SOFT AND COMFORTABLE TO WEAR. THE TERRY CLOTH FABRIC HELPS TO WICK AWAY MOISTURE, MAKING IT IDEAL FOR USE AFTER A SHOWER OF BATH

MICROFIBER BATHROBE: MICROFIBER BATHROBES ARE MADE OF A LIGHTWEIGHT, SYNTHETIC MATERIAL THAT IS HIGHLY ABSORBENT AND QUICK-DRYING. THEY ARE OFTEN USED IN WARMER CLIMATES OR IN HOTELS THAT HAVE A SPA OR POOL AREA.

WAFFLE WEAVE BATHROBE: THESE BATHROBES ARE MADE OF A LIGHTWEIGHT COTTON MATERIAL THAT HAS A DISTINCTIVE WAFFLE-LIKE TEXTURE. THEY ARE HIGHLY ABSORBENT AND QUICK-DRYING, MAKING THEM PERFECT FOR USE AFTER A SHOWER OR BATH.

SILK BATHROBE: SILK BATHROBES ARE LIGHTWEIGHT AND COMFORTABLE, WITH A SOFT, LUXURIOUS FEEL. THEY ARE OFTEN USED IN HIGHEND HOTELS OR LUXURY SPAS.

VELOUR BATHROBE: VELOUR IS A PLUSH, SOFT FABRIC THAT IS OFTEN USED FOR BATHROBES. IT HAS A SIMILAR FEEL TO VELVET AND IS KNOWN FOR ITS SOFTNESS AND WARMTH.

FLEECE BATHROBE: FLEECE BATHROBES ARE MADE OF A SOFT, SYNTHETIC MATERIAL THAT IS LIGHTWEIGHT AND WARM. THEY ARE OFTEN USED IN COLDER CLIMATES OR IN HOTELS WITH A COZY, RUSTIC VIBE.

OVERALL, HOTEL BATHROBES COME IN A VARIETY OF FABRICS AND STYLES TO SUIT DIFFERENT GUEST PREFERENCES AND HOTEL THEMES. WHETHER YOU PREFER A SOFT AND COZY TERRY CLOTH ROBE OR A LIGHTWEIGHT, LUXURIOUS SILK ROBE, HOTELS STRIVE TO PROVIDE THEIR GUESTS WITH A COMFORTABLE AND ENJOYABLE STAY.