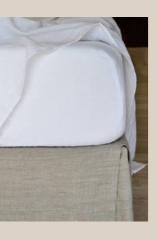

#### Waterproof and Quilted

MATTRESS AND PILLOW PROTECTORS ARE ESSENTIAL COMPONENTS OF BEDDING IN THE HOSPITALITY INDUSTRY.

THEY ARE DESIGNED TO PROTECT MATTRESSES AND PILLOWS FROM STAINS, SPILLS, AND OTHER TYPES OF DAMAGE THAT CAN OCCUR DURING GUEST STAYS. MATTRESS PROTECTORS ARE TYPICALLY MADE OF WATERPROOF OR WATER-RESISTANT MATERIALS THAT ARE BREATHABLE AND HYPOALLERGENIC, ENSURING THAT GUESTS ARE COMFORTABLE AND PROTECTED DURING THEIR STAY

PILLOW PROTECTORS ARE ALSO DESIGNED TO PROTECT PILLOWS FROM WEAR AND TEAR, WHILE ALSO PROVIDING AN ADDITIONAL LAYER OF HYGIENE AND COMFORT FOR GUESTS. BOTH MATTRESS AND PILLOW PROTECTORS ARE FREQUENTLY LAUNDERED BETWEEN GUEST STAYS TO MAINTAIN HIGH LEVELS OF CLEANLINESS AND HYGIENE IN HOTEL ROOMS.

OVERALL, MATTRESS AND PILLOW PROTECTORS ARE IMPORTANT INVESTMENTS FOR HOTELS AND OTHER HOSPITALITY ESTABLISHMENTS, AS THEY HELP TO ENSURE THAT GUESTS HAVE A COMFORTABLE AND ENJOYABLE STAY.