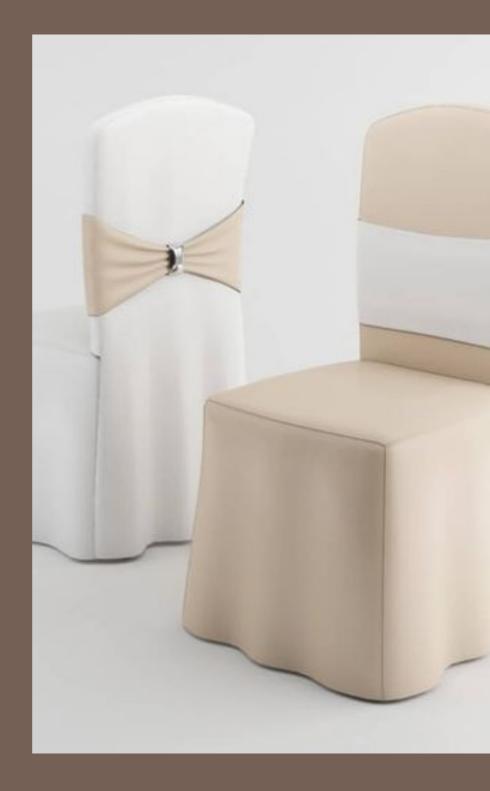

## CHAIR COVERS

HOTELS USE CHAIR COVERS FOR CONFERENCES AND WEDDINGS FOR A FEW REASONS:

AESTHETIC PURPOSES: CHAIR
COVERS CAN TRANSFORM PLAIN,
STANDARD CHAIRS INTO ELEGANT
AND SOPHISTICATED SEATING
OPTIONS THAT PERFECTLY
COMPLEMENT THE EVENT'S
DECOR AND THEME.

UNIFORMITY: CHAIR COVERS CAN ENSURE THAT ALL CHAIRS IN THE ROOM LOOK THE SAME AND HAVE A COHESIVE APPEARANCE, CREATING A MORE POLISHED AND PROFESSIONAL LOOK.

PROTECTION: CHAIR COVERS CAN PROTECT CHAIRS FROM SPILLS, STAINS, AND WEAR AND TEAR, ENSURING THAT THEY REMAIN IN GOOD CONDITION FOR FUTURE USE.

VERSATILITY: CHAIR COVERS
COME IN A RANGE OF COLORS
AND MATERIALS, ALLOWING THEM
TO BE EASILY CUSTOMIZED TO FIT
THE SPECIFIC NEEDS AND STYLE
OF THE EVENT.

OVERALL, CHAIR COVERS CAN
ADD AN EXTRA TOUCH OF
ELEGANCE AND SOPHISTICATION
TO ANY CONFERENCE OR
WEDDING, CREATING A MORE
POLISHED AND PROFESSIONAL
LOOK THAT ENHANCES THE
OVERALL EXPERIENCE FOR
ATTENDEES.