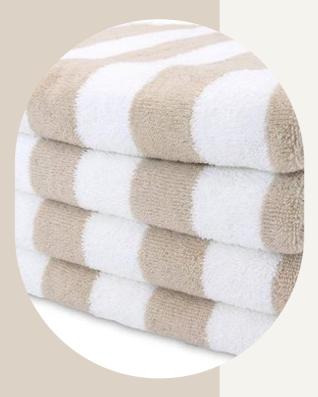

BETWEEN GUEST STAYS TO MAINTAIN HIGH LEVELS OF CLEANLINESS AND HYGIENE IN HOTEL ROOMS.

OVERALL, MATTRESS AND PILLOW PROTECTORS ARE IMPORTANT INVESTMENTS FOR HOTELS AND OTHER HOSPITALITY ESTABLISHMENTS, AS THEY HELP TO ENSURE THAT GUESTS HAVE A COMFORTABLE AND ENJOYABLE STAY.



# Face Cloth 30 x 30 Hand Towel 50 x 90 Bath Towel 70 x 130 Bath Sheet 90 x 150 Bath Mat 51 x 75



HOSPITALITY TOWELS ARE AN ESSENTIAL PART OF THE GUEST EXPERIENCE IN HOTELS AND OTHER HOSPITALITY ESTABLISHMENTS. THESE TOWELS ARE DESIGNED TO BE SOFT, ABSORBENT, AND DURABLE, PROVIDING GUESTS WITH A COMFORTABLE AND LUXURIOUS EXPERIENCE. THEY COME IN DIFFERENT SIZES AND STYLES, INCLUDING BATH TOWELS, HAND TOWELS, AND WASHCLOTHS, AND ARE TYPICALLY COORDINATED WITH THE HOTEL'S OVERALL AESTHETIC.

#### **POOL TOWELS**



#### **BATH ROBES**





TERRY CLOTH BATHROBE: THIS IS THE MOST COMMON TYPE OF BATHROBE FOUND IN HOTELS. IT IS MADE OF ABSORBENT COTTON MATERIAL THAT IS SOFT AND COMFORTABLE TO WEAR. THE TERRY CLOTH FABRIC HELPS TO WICK AWAY MOISTURE, MAKING IT IDEAL FOR USE AFTER A SHOWER OF BATH

MICROFIBER BATHROBE: MICROFIBER BATHROBES ARE MADE OF A LIGHTWEIGHT, SYNTHETIC MATERIAL THAT IS HIGHLY ABSORBENT AND QUICK-DRYING. THEY ARE OFTEN USED IN WARMER CLIMATES OR IN HOTELS THAT HAVE A SPA OR POOL AREA.

WAFFLE WEAVE BATHROBE: THESE BATHROBES ARE MADE OF A LIGHTWEIGHT COTTON MATERIAL THAT HAS A DISTINCTIVE WAFFLE-LIKE TEXTURE. THEY ARE HIGHLY ABSORBENT AND QUICK-DRYING, MAKING THEM PERFECT FOR USE AFTER A SHOWER OR BATH.

SILK BATHROBE: SILK BATHROBES ARE LIGHTWEIGHT AND COMFORTABLE, WITH A SOFT, LUX