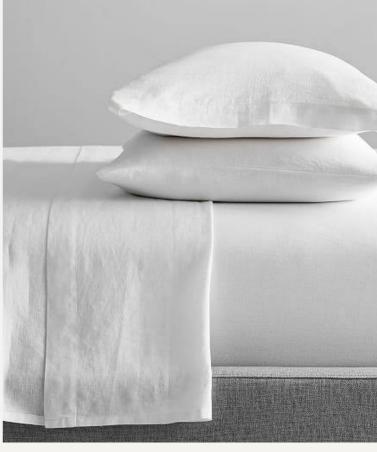

#### **FLAT SHEETS**

A flat sheet is a fundamental component of any comfortable and inviting bed, especially in the hospitality industry. It's a rectangular piece of fabric that is placed directly on top of the fitted sheet and serves as a barrier between the guest and the duvet or comforter. Flat sheets are often made from high-quality, breathable materials such as cotton or linen, which can help regulate body temperature and promote a good night's sleep. Additionally, they provide an extra layer of protection for the bedding underneath, making them an essential item for maintaining cleanliness and hygiene in a hotel or other hospitality setting. Overall, the use of flat sheets can enhance the overall comfort and cleanliness of a guest's sleeping experience, helping to ensure their satisfaction and repeat business.

A fitted sheet is an essential component of any comfortable and inviting bed in the hospitality industry. It's a sheet that is specifically designed to fit snugly over the mattress, with elastic corners that keep it in place. Fitted sheets are typically made from high-quality, durable materials such as cotton or microfiber, which can withstand frequent laundering and maintain their softness and comfort over time. The use of fitted sheets in the hospitality industry provides a number of benefits, including enhanced guest comfort and improved bed hygiene. By securely fitting over the mattress, they prevent wrinkles and bunching, ensuring that the bed looks neat and inviting for the guest.