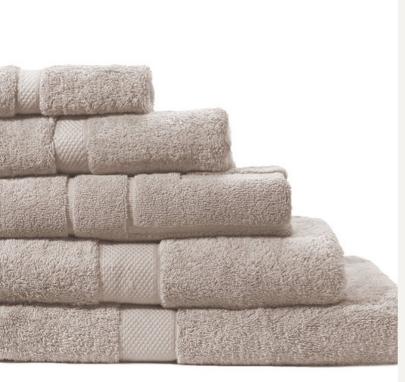

# Face Cloth 30 x 30 Hand Towel 50 x 90 Bath Towel 70 x 130 Bath Sheet 90 x 150 Bath Mat 51 x 75

HOSPITALITY TOWELS ARE AN ESSENTIAL PART OF THE GUEST EXPERIENCE IN HOTELS AND OTHER HOSPITALITY ESTABLISHMENTS. THESE TOWELS ARE DESIGNED TO BE SOFT, ABSORBENT, AND DURABLE, PROVIDING GUESTS WITH A COMFORTABLE AND LUXURIOUS EXPERIENCE. THEY COME IN DIFFERENT SIZES AND STYLES, INCLUDING BATH TOWELS, HAND TOWELS, AND WASHCLOTHS, AND ARE TYPICALLY COORDINATED WITH THE HOTEL'S OVERALL AESTHETIC.