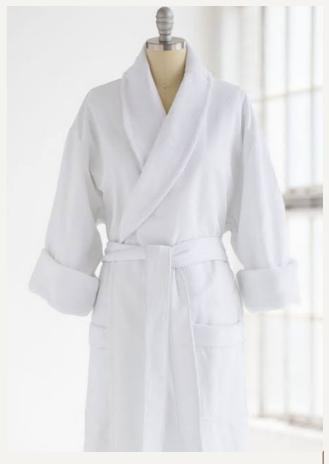

#### **BATH ROBES**

TERRY CLOTH BATHROBE: THIS IS THE MOST COMMON TYPE OF BATHROBE FOUND IN HOTELS. IT IS MADE OF ABSORBENT COTTON MATERIAL THAT IS SOFT AND COMFORTABLE TO WEAR. THE TERRY CLOTH FABRIC HELPS TO WICK AWAY MOISTURE, MAKING IT IDEAL FOR USE AFTER A SHOWER OF BATH

MICROFIBER BATHROBE: MICROFIBER BATHROBES ARE MADE OF A LIGHTWEIGHT, SYNTHETIC MATERIAL THAT IS HIGHLY ABSORBENT AND QUICK-DRYING. THEY ARE OFTEN USED IN WARMER CLIMATES OR IN HOTELS THAT HAVE A SPA OR POOL AREA.

WAFFLE WEAVE BATHROBE: THESE BATHROBES ARE MADE OF A LIGHTWEIGHT COTTON MATERIAL THAT HAS A DISTINCTIVE WAFFLE-LIKE TEXTURE. THEY ARE HIGHLY ABSORBENT AND QUICK-DRYING, MAKING THEM PERFECT FOR USE AFTER A SHOWER OR BATH.

SILK BATHROBE: SILK BATHROBES ARE LIGHTWEIGHT AND COMFORTABLE, WITH A SOFT, LUXURIOUS FEEL. THEY ARE OFTEN USED IN HIGHEND HOTELS OR LUXURY SPAS.

VELOUR BATHROBE: VELOUR IS A PLUSH, SOFT FABRIC THAT IS OFTEN USED FOR BATHROBES. IT HAS A SIMILAR FEEL TO VELVET AND IS KNOWN FOR ITS SOFTNESS AND WARMTH.

FLEECE BATHROBE: FLEECE BATHROBES ARE MADE OF A SOFT, SYNTHETIC MATERIAL THAT IS LIGHTWEIGHT AND WARM. THEY ARE OFTEN USED IN COLDER CLIMATES OR IN HOTELS WITH A COZY, RUSTIC VIBE.

OVERALL, HOTEL BATHROBES COME IN A VARIETY OF FABRICS AND STYLES TO SUIT DIFFERENT GUEST PREFERENCES AND HOTEL THEMES. WHETHER YOU PREFER A SOFT AND COZY TERRY CLOTH ROBE OR A LIGHTWEIGHT, LUXURIOUS SILK ROBE, HOTELS STRIVE TO PROVIDE THEIR GUESTS WITH A COMFORTABLE AND ENJOYABLE STAY.