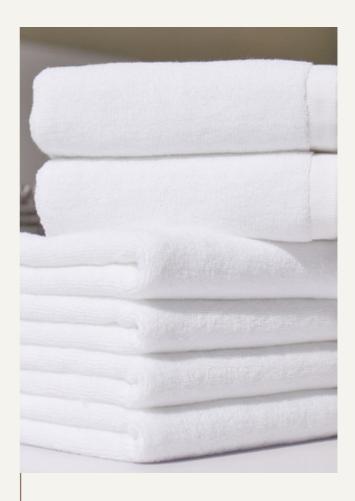

# Face Cloth 30 x 30 Hand Towel 50 x 90 Bath Towel 70 x 130 Bath Sheet 90 x 150 Bath Mat 51 x 75

HOSPITALITY TOWELS ARE AN ESSENTIAL PART OF THE GUEST EXPERIENCE IN HOTELS AND OTHER HOSPITALITY ESTABLISHMENTS. THESE TOWELS ARE DESIGNED TO BE SOFT, ABSORBENT, AND DURABLE, PROVIDING GUESTS WITH A COMFORTABLE AND LUXURIOUS EXPERIENCE. THEY COME IN DIFFERENT SIZES AND STYLES, INCLUDING BATH TOWELS, HAND TOWELS, AND WASHCLOTHS, AND ARE TYPICALLY COORDINATED WITH THE HOTEL'S OVERALL AESTHETIC.