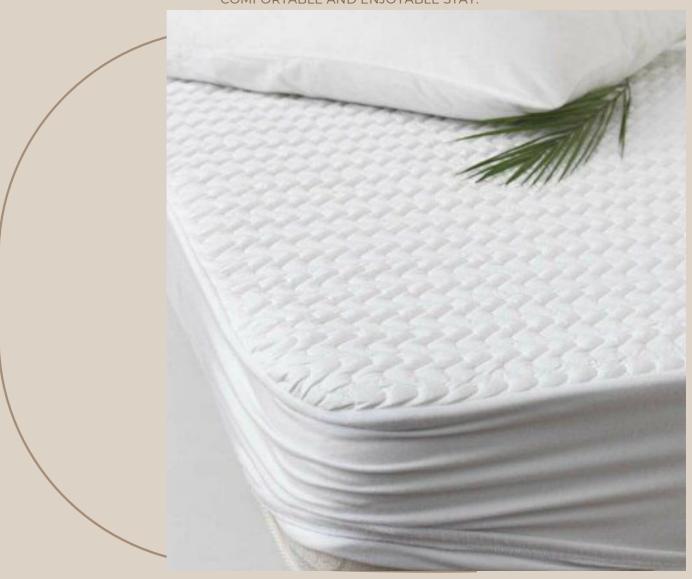

### **PROTECTORS**

#### Waterproof and Quilted

MATTRESS AND PILLOW PROTECTORS ARE ESSENTIAL COMPONENTS OF BEDDING IN THE HOSPITALITY INDUSTRY.

THEY ARE DESIGNED TO PROTECT MATTRESSES AND PILLOWS FROM STAINS, SPILLS, AND OTHER TYPES OF DAMAGE THAT CAN OCCUR DURING GUEST STAYS. MATTRESS PROTECTORS ARE TYPICALLY MADE OF WATERPROOF OR WATER-RESISTANT MATERIALS THAT ARE BREATHABLE AND HYPOALLERGENIC, ENSURING THAT GUESTS ARE COMFORTABLE AND PROTECTED DURING THEIR STAY

PILLOW PROTECTORS ARE ALSO DESIGNED TO PROTECT PILLOWS FROM WEAR AND TEAR, WHILE ALSO PROVIDING AN ADDITIONAL LAYER OF HYGIENE AND COMFORT FOR GUESTS. BOTH MATTRESS AND PILLOW PROTECTORS ARE FREQUENTLY LAUNDERED BETWEEN GUEST STAYS TO MAINTAIN HIGH LEVELS OF CLEANLINESS AND HYGIENE IN HOTEL ROOMS.

OVERALL, MATTRESS AND PILLOW PROTECTORS ARE IMPORTANT INVESTMENTS FOR HOTELS AND OTHER HOSPITALITY ESTABLISHMENTS, AS THEY HELP TO ENSURE THAT GUESTS HAVE A COMFORTABLE AND ENJOYABLE STAY.