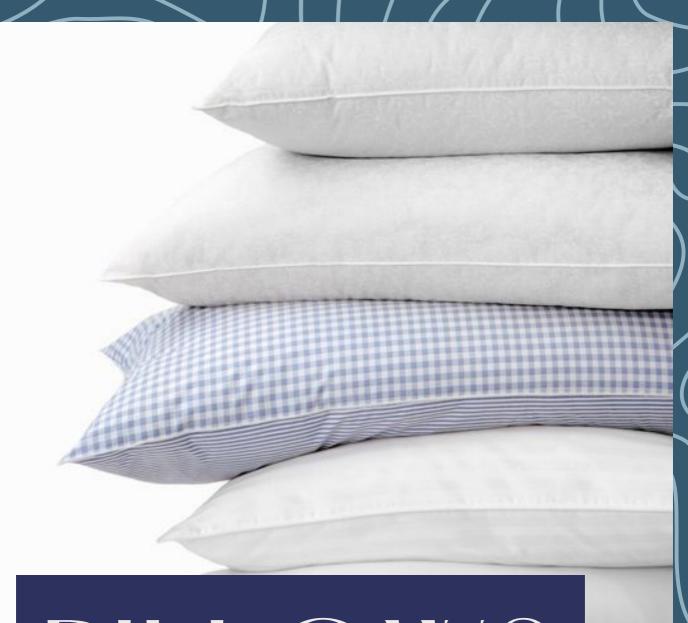

## PILLOWS

Elevate the sleeping experience for your patients with our comprehensive pillow menu, exclusively designed for hospital settings. At KDCD, we understand the importance of providing individualized comfort and support to enhance patient well-being. Our pillow menu boasts an impressive selection of 11 different pillows, meticulously crafted to cater to the diverse needs and preferences of your patients.

Choose from our range of Dream Fibre pillows, offering luxurious softness and a plush feel that ensures a restful sleep. Alternatively, our Memory Foam pillows provide optimal support and pressure relief, promoting proper spinal alignment for enhanced comfort and relaxation. With options ranging from firmer to softer pillows, we can accommodate various sleep styles, guaranteeing a personalized experience for every patient.