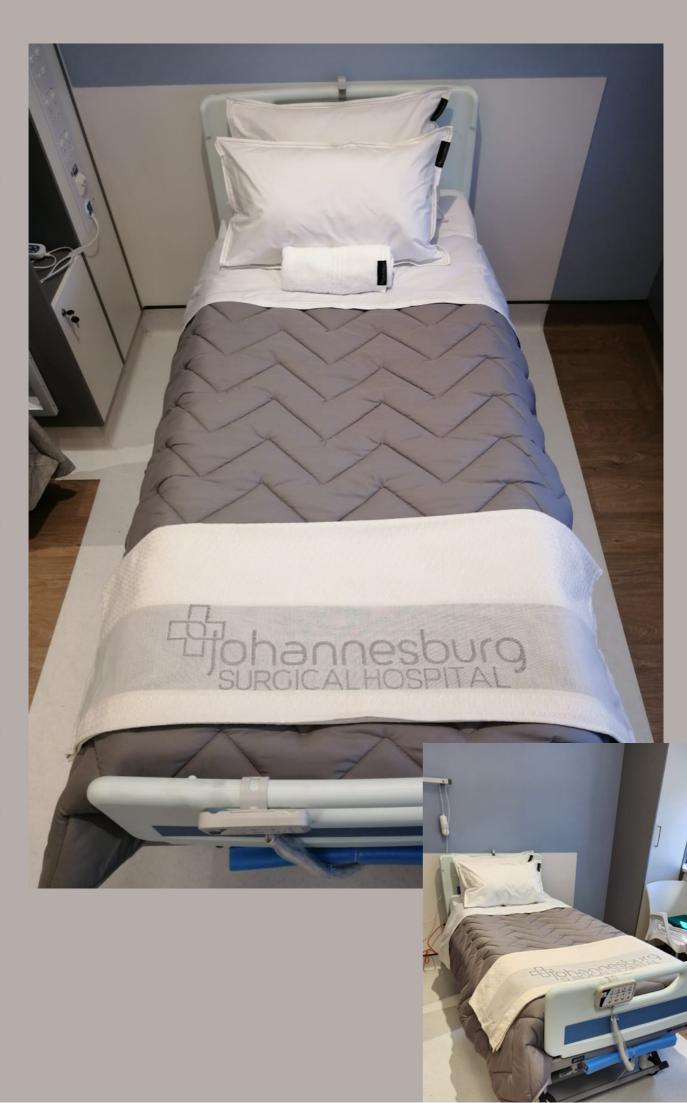

#### COMFORTERS

Experience unparalleled comfort and luxury with our quilted comforters at KDCD. Made with high-quality 90gsm microfiber, our comforters are designed to provide a cozy and indulgent sleep experience. Choose from a wide range of colors to match your unique style and preferences. Our quilted patterns include blocks, lines, and chevron, adding a touch of elegance to your bedding ensemble. With a variety of weights available, ranging from 100gsm to 400gsm microfiber, you can customize the warmth and plushness of your comforter. Indulge in ultimate comfort and style with our quilted comforters from KDCD.

# VEDICAL BLANKET

Introducing our exquisite range of medical blankets sourced right here in South Africa. At KDCD, we understand the importance of comfort and quality in medical environments. That's why we carefully select blankets with a plush feel, ensuring a luxurious and cozy experience for patients and healthcare professionals alike. Our locally sourced blankets offer exceptional softness and warmth, allowing for a soothing and comforting touch. Experience the difference of our medical blankets, thoughtfully crafted to provide a plush feel that brings comfort to healthcare settings.

#### **Exiting News**

We are thrilled to announce the arrival of our new thermal medical blankets at KDCD. Introducing our waffle weave thermal blankets, designed specifically for medical use. These blankets not only offer exceptional comfort but also provide excellent thermal insulation to keep patients warm and cozy. Available in a variety of colors, you can choose the perfect shade to complement your healthcare facility's aesthetic. Experience the ultimate combination of functionality and style with our thermal medical blankets, now available for your patients' comfort and well-being.