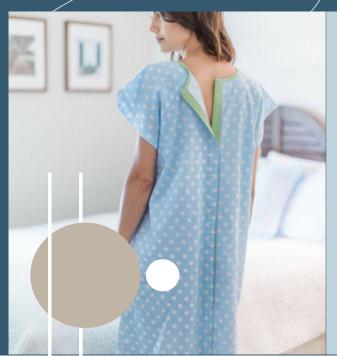

#### **SHODWE MAGAZINE**

At KDCD, crafting customized patient gowns is one of our specialties. We understand the importance of comfort, functionality, and individual preferences when it comes to patient attire. That's why we offer patient gowns tailored to the specifications of each client.

Our patient gowns are available in a wide range of options, including printed fabrics and solid colors, allowing for a personalized touch. We believe that patient gowns should not only provide comfort but also contribute to the overall well-being and dignity of patients.

One of our core principles is ensuring that every patient gown is closed at the back. We recognize the need for proper coverage and privacy, and our gowns are thoughtfully designed to meet these requirements. The back closure adds convenience for healthcare professionals while ensuring that patients feel secure and comfortable during their stay.

By offering customized patient gowns, we empower our clients to choose the style, fabric, and design that aligns with their facility's branding or individual preferences. Whether it's a vibrant printed pattern or a subtle solid color, our gowns are crafted with attention to detail, quality materials, and a focus on enhancing the patient experience.

Trust KDCD to provide patient gowns that prioritize comfort, customization, and functionality. We go the extra mile to ensure that our gowns meet your exact specifications, helping to create a welcoming and dignified environment for patients in healthcare facilities.