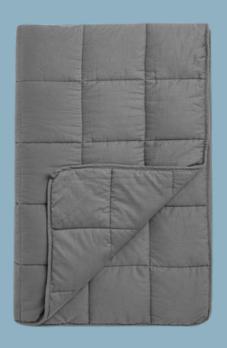

#### **Exiting News**

We are thrilled to announce the arrival of our new thermal medical blankets at KDCD. Introducing our waffle weave thermal blankets, designed specifically for medical use. These blankets not only offer exceptional comfort but also provide excellent thermal insulation to keep patients warm and cozy. Available in a variety of colors, you can choose the perfect shade to complement your healthcare facility's aesthetic. Experience the ultimate combination of functionality and style with our thermal medical blankets, now available for your patients' comfort and well-being.

## THERMAL BLANKETS—