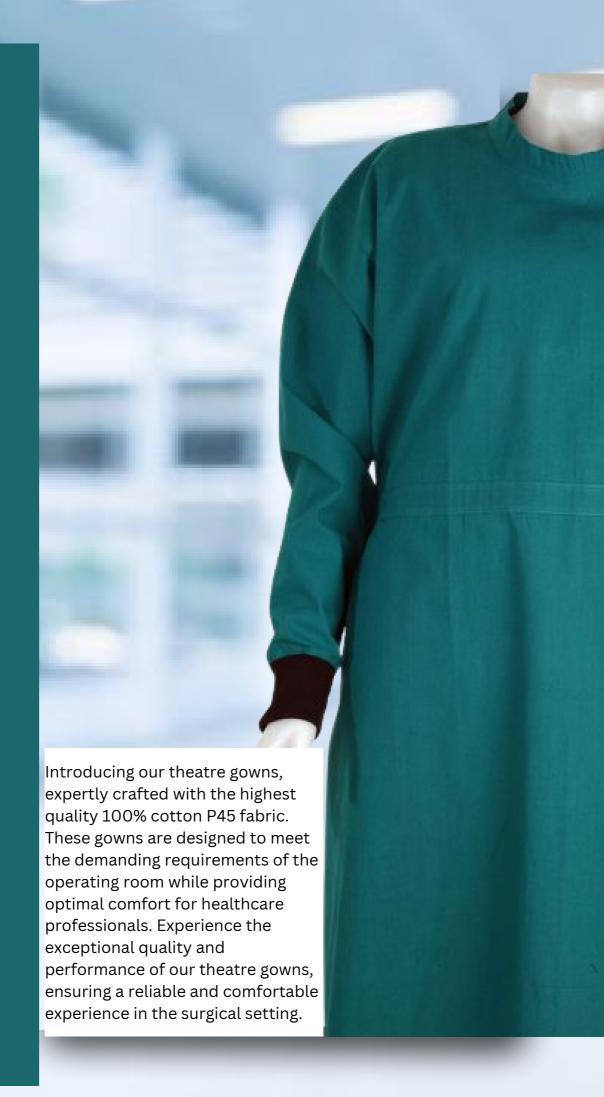

signed to meet these requirements. The back closure adds convenience for healthcare professionals while ensuring that patients feel secure and comfortable during their stay.





By offering customized patient gowns, we empower our clients to choose the style, fabric, and design that aligns with their facility's branding or individual preferences. Whether it's a vibrant printed pattern or a subtle solid color, our gowns are crafted with attention to detail, quality materials, and a focus on enhancing the patient experience.

Trust KDCD to provide patient gowns that prioritize comfort, customization, and functionality. We go the extra mile to ensure that our gowns meet your exact specifications, helping to create a welcoming and dignified environment for patients in healthcare facilities.







#### admin@mykdcd.co.za 018 788 2569

WWW.MYKDCD.CO.ZA