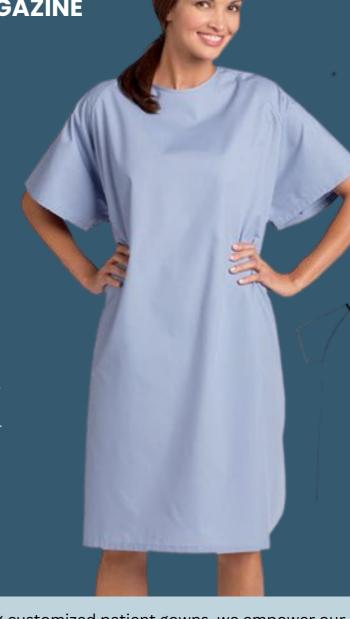

#### **SHODWE MAGAZINE**

At KDCD, crafting customized patient gowns is one of our specialties. We understand the importance of comfort, functionality, and individual preferences when it comes to patient attire. That's why we offer patient gowns tailored to the specifications of each client.

Our patient gowns are available in a wide range of options, including printed fabrics and solid colors, allowing for a personalized touch. We believe that patient gowns should not only provide comfort but also contribute to the overall well-being and dignity of patients.

One of our core principles is ensuring that every patient gown is closed at the back. We recognize the need for proper coverage and privacy, and our gowns are thoughtfully designed to meet these requirements. The back closure adds convenience for healthcare professionals while ensuring that patients feel secure and comfortable during their stay.

By offering customized patient gowns, we empower our clients to choose the style, fabric, and design that aligns with their facility's branding or individual preferences. Whether it's a vibrant printed pattern or a subtle solid color, our gowns are crafted with attention to detail, quality materials, and a focus on enhancing the patient experience.

Trust KDCD to provide patient gowns that prioritize comfort, customization, and functionality. We go the extra mile to ensure that our gowns meet your exact specifications, helping to create a welcoming and dignified environment for patients in healthcare facilities.