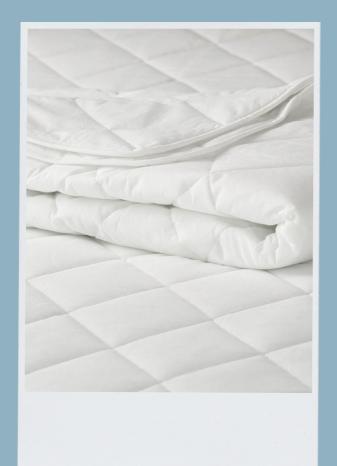

#### COMFORTERS

Experience unparalleled comfort and luxury with our quilted comforters at KDCD. Made with high-quality 90gsm microfiber, our comforters are designed to provide a cozy and indulgent sleep experience. Choose from a wide range of colors to match your unique style and preferences. Our quilted patterns include blocks, lines, and chevron, adding a touch of elegance to your bedding ensemble. With a variety of weights available, ranging from 100gsm to 400gsm microfiber, you can customize the warmth and plushness of your comforter. Indulge in ultimate comfort and style with our quilted comforters from KDCD.