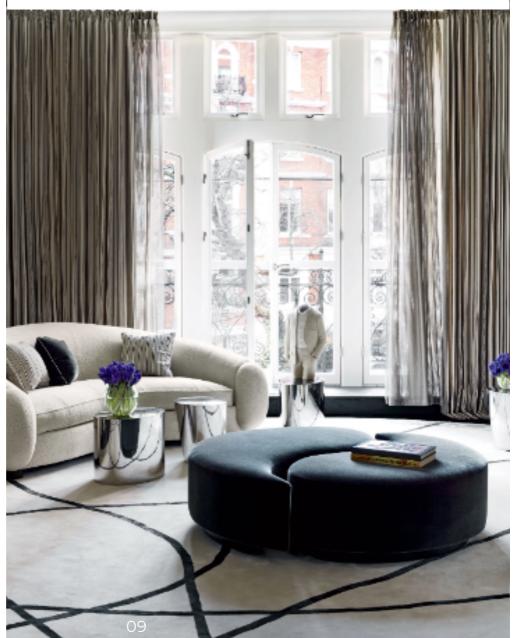

#### OTTOMAN

Versatile ottomans for stylish comfort.

# Inspiration

Ottomans are versatile and practical additions to hotels and guest houses. They enhance the comfort and functionality of seating arrangements, serving as footrests, extra seating, or even coffee tables with the addition of a tray. With their compact size and storage options, ottomans are ideal for small spaces, keeping belongings organized and hidden. Showcasing ottomans in your furniture catalogue adds aesthetic appeal and convenience, making them valuable additions to elevate the comfort and functionality of hotels and guest houses.

## OTTOMAN

Manun

Elevate comfort and style with the elegance of ottomans, transforming hotels and guest houses. Their versatile functionality and sophisticated design enhance the ambiance and offer a luxurious seating option for guests. Create a space that exudes comfort and sophistication with the addition of ottomans.