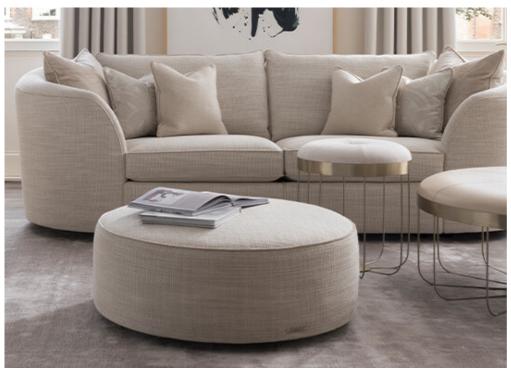

#### OTTOMAN

Versatile ottomans for stylish comfort.

# Inspiration

Ottomans are versatile and practical additions to hotels and guest houses. They enhance the comfort and functionality of seating arrangements, serving as footrests, extra seating, or even coffee tables with the addition of a tray. With their compact size and storage options, ottomans are ideal for small spaces, keeping belongings organized and hidden. Showcasing ottomans in your furniture catalogue adds aesthetic appeal and convenience, making them valuable additions to elevate the comfort and functionality of hotels and guest houses.

## OTTOMAN

Manun

Elevate comfort and style with the elegance of ottomans, transforming hotels and guest houses. Their versatile functionality and sophisticated design enhance the ambiance and offer a luxurious seating option for guests. Create a space that exudes comfort and sophistication with the addition of ottomans.