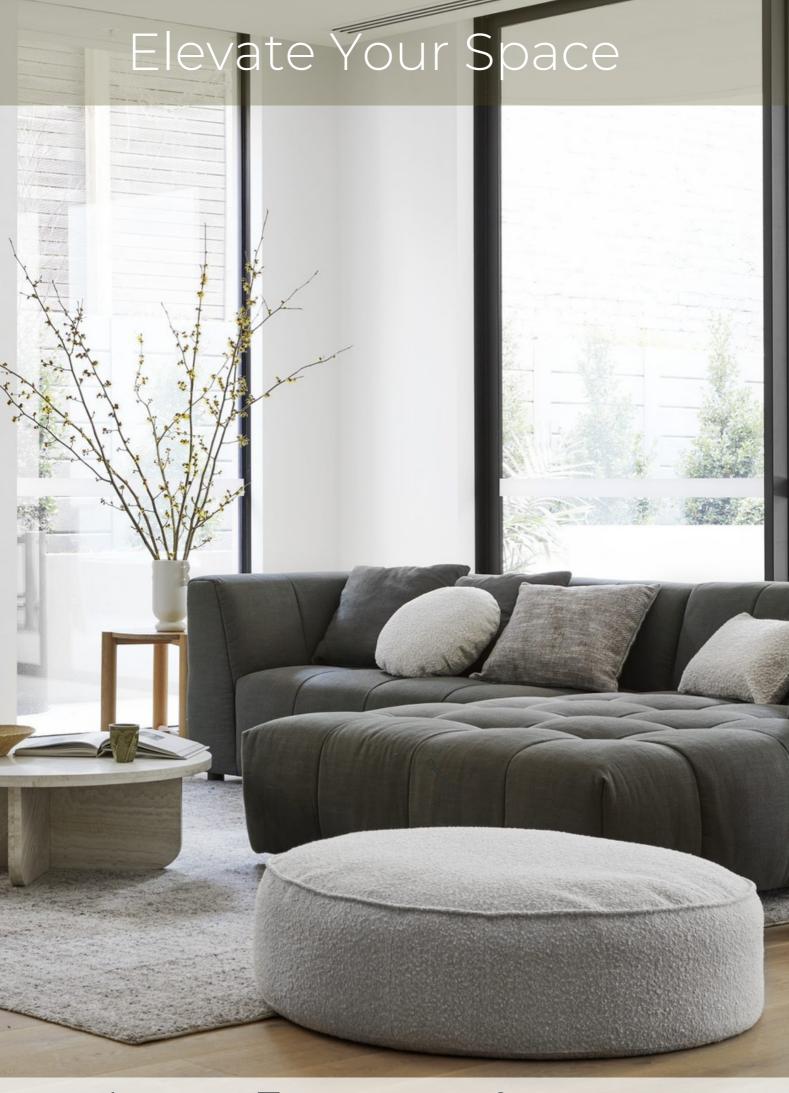

# Inspiration

Ottomans are versatile and practical additions to hotels and guest houses. They enhance the comfort and functionality of seating arrangements, serving as footrests, extra seating, or even coffee tables with the addition of a tray. With their compact size and storage options, ottomans are ideal for small spaces, keeping belongings organized and hidden. Showcasing ottomans in your furniture catalogue adds aesthetic appeal and convenience, making them valuable additions to elevate the comfort and functionality of hotels and guest houses.

## OTTOMAN

Manun

Elevate comfort and style with the elegance of ottomans, transforming hotels and guest houses. Their versatile functionality and sophisticated design enhance the ambiance and offer a luxurious seating option for guests. Create a space that exudes comfort and sophistication with the addition of ottomans.