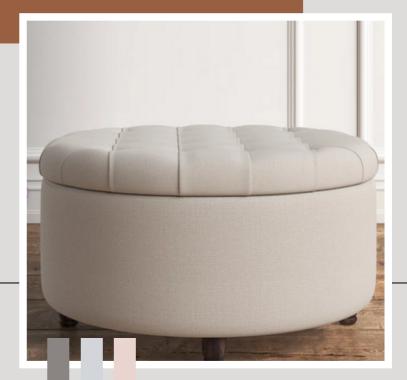

# Inspiration

Ottomans are versatile and practical additions to hotels and guest houses. They enhance the comfort and functionality of seating arrangements, serving as footrests, extra seating, or even coffee tables with the addition of a tray. With their compact size and storage options, ottomans are ideal for small spaces, keeping belongings organized and hidden. Showcasing ottomans in your furniture catalogue adds aesthetic appeal and convenience, making them valuable additions to elevate the comfort and functionality of hotels and guest houses.

## OTTOMAN

Manun

Elevate comfort and style with the elegance of ottomans, transforming hotels and guest houses. Their versatile functionality and sophisticated design enhance the ambiance and offer a luxurious seating option for guests. Create a space that exudes comfort and sophistication with the addition of ottomans.